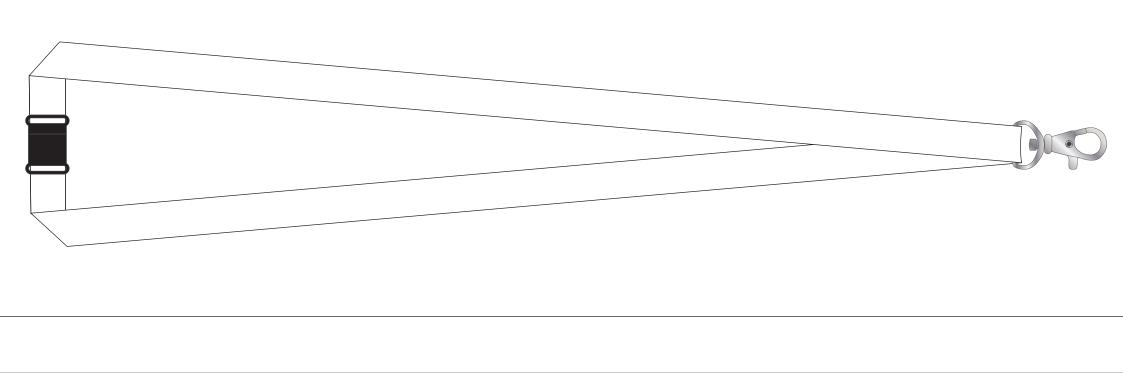

## **Lanyard Colour**

Text

15mm x 900mm Recycled PET Lanyard Branding Method: Sublimated